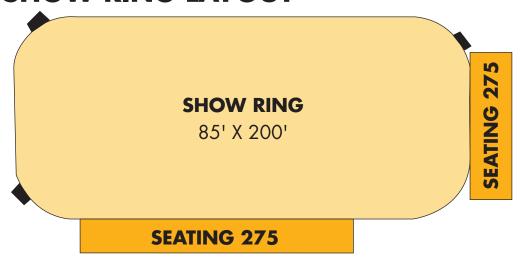

## **SHOW RING LAYOUT**

| SPACE      | SQUARE FT. | DIMENSIONS  | CEILING HT. | BANQUET | BOOTHS |
|------------|------------|-------------|-------------|---------|--------|
| Main Floor | 22,000     | 100' x 220' | 30'         | 1,000   | 105    |

## **Features**

- 100' x 220' main floor (22,000 square feet)
- Up to 85' x 200' show ring capability
- · Lobby and show office
- · Sound system with barn call capability
- 550 person grandstand seating
- 30' ceiling height
- 18' x 20' freight door
- In-house catering by Centerplate
- · Full-service in-house decorating
- Wide range of A/V and rental equipment