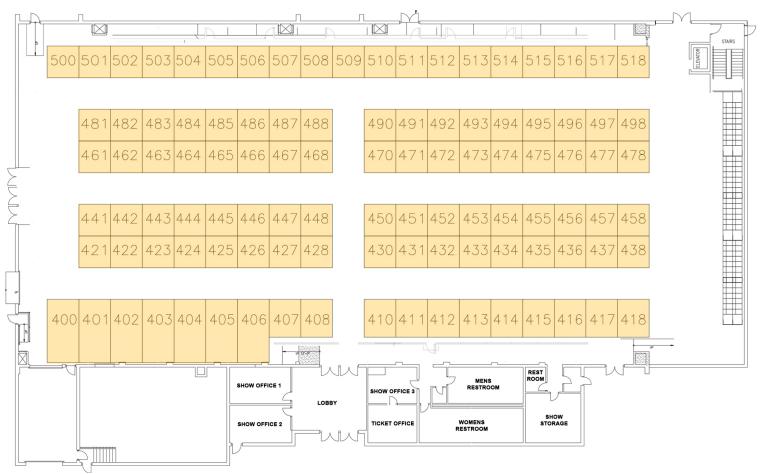

## **SHOW RING LAYOUT**



| SPACE      | SQUARE FT. | DIMENSIONS  | CEILING HT. | BANQUET | BOOTHS |
|------------|------------|-------------|-------------|---------|--------|
| Main Floor | 22,000     | 100' x 220' | 30'         | 1,000   | 105    |

## **Features**

- 100' x 220' main floor (22,000 square feet)
- Up to 85' x 200' show ring capability
- · Lobby and show office
- · Sound system with barn call capability
- 550 person grandstand seating
- 30' ceiling height
- 18' x 20' freight door
- In-house catering by Centerplate
- · Full-service in-house decorating
- Wide range of A/V and rental equipment

## **EXHIBIT/BOOTH LAYOUT**