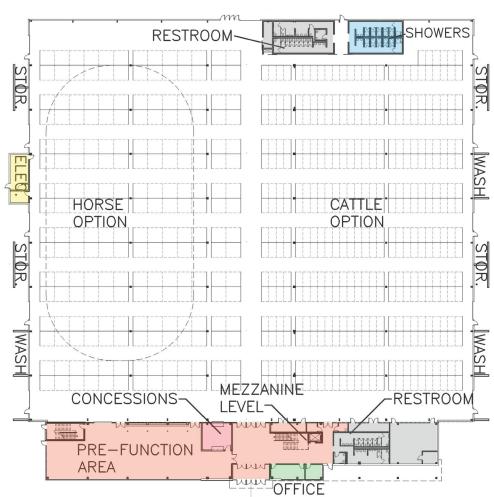

## **NEW HOLLAND PAVILION #1**

AT THE ALLIANT ENERGY CENTER

| PAVILION #1 DETAILS        |                       |
|----------------------------|-----------------------|
| Show Space                 | 81,000 sp. ft.        |
| Pre-Function Area          | 7,900 sq. ft.         |
| Cattle Capacity            | Up to 800             |
| Horse Capacity             | Up to 400             |
| Outdoor Arena              | Accessible            |
| Clear Span                 | 120'                  |
| Office Space & Concessions | Yes                   |
| W-Fi & PA System           | Yes                   |
| Restrooms                  | Yes                   |
| Showers                    | Yes                   |
| Heated                     | Yes                   |
| Fire-Suppression           | Yes                   |
| Covered Wash Bays          | Yes                   |
| Covered Manure Storage     | Yes                   |
| Outdoor Covered Walkways   | Yes                   |
| Milking Parlor             | Access in Pavilion #2 |
| Overhead Doors             | 11                    |
| Electric at every column   | Yes                   |
| Water at every column      | Yes                   |